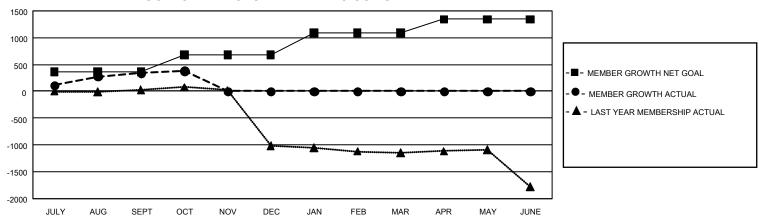

## GOALS AND ACTUAL MEMBERS CUMULATIVE

| DROPPED CLUBS: 5 |     | 222 CLUBS OF 797 ADDED 1<br>OR MORE NEW MEMBERS | GENDER DISTRIBUTION                 |                |  |
|------------------|-----|-------------------------------------------------|-------------------------------------|----------------|--|
|                  |     |                                                 | MALE                                | 8,155 (48.91%) |  |
|                  |     |                                                 | FEMALE                              | 8,511 (51.05%) |  |
| DROPPED MEMBERS  |     |                                                 | NON BINARY                          | 0 (0.00%)      |  |
| DECEASED         | 34  |                                                 | PREFER NOT TO ANSWER                | 6 (0.04%)      |  |
| CLUB CANCELLED   | 13  |                                                 | TOTAL FAMILY UNIT MEMBERS 6,84      |                |  |
| OTHER            | 386 | CLICK HERE FOR                                  |                                     |                |  |
| TOTAL            | 433 | CUMULATIVE MEMBERSHIP  DATA                     | FAMILY MEMBERS PAYING HALF DUES 4,0 |                |  |

## GMT Constitutional Area 3, Group C

REPORT DOES NOT INCLUDE CLUBS IN UNDISTRICTED AREAS.

| Clubs                 |               |           |               | Members               |                           |                         |                                              |
|-----------------------|---------------|-----------|---------------|-----------------------|---------------------------|-------------------------|----------------------------------------------|
| RESULTS FOR 2023-2024 |               |           |               | RESULTS FOR 2023-2024 |                           |                         |                                              |
| QUARTER               | NEW CLUB GOAL | NEW CLUBS | DROPPED CLUBS | QUARTER               | MEMBER GROWTH NET<br>GOAL | MEMBER GROWTH<br>ACTUAL | DROPPED MEMBERS ACTUAL (including transfers) |
| JULY/AUG/SEPT         | 42            | 5         | 4             | JULY/AUG/SEP          | T 361                     | 754                     | 296                                          |
| OCT/NOV/DEC           | 3             | 2         | 1             | OCT/NOV/DEC           | 315                       | 192                     | 136                                          |
| JAN/FEB/MAR           | 51            | 0         | 0             | JAN/FEB/MAR           | 416                       | 0                       | 0                                            |
| APR/MAY/JUNE          | 36            | 0         | 0             | APR/MAY/JUNE          | 252                       | 0                       | 0                                            |