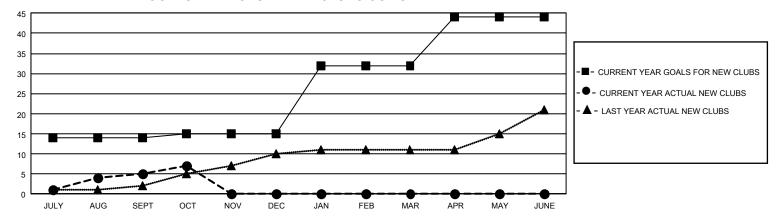

## GOALS AND ACTUAL NEW CLUBS CUMULATIVE

## GMT Constitutional Area 3, Group C

REPORT DOES NOT INCLUDE CLUBS IN UNDISTRICTED AREAS.

| Clubs                 |               |           |               | Members               |                           |                         |                                              |
|-----------------------|---------------|-----------|---------------|-----------------------|---------------------------|-------------------------|----------------------------------------------|
| RESULTS FOR 2023-2024 |               |           |               | RESULTS FOR 2023-2024 |                           |                         |                                              |
| QUARTER               | NEW CLUB GOAL | NEW CLUBS | DROPPED CLUBS | QUARTER               | MEMBER GROWTH NET<br>GOAL | MEMBER GROWTH<br>ACTUAL | DROPPED MEMBERS ACTUAL (including transfers) |
| JULY/AUG/SEPT         | 42            | 5         | 4             | JULY/AUG/SEP          | T 361                     | 754                     | 296                                          |
| OCT/NOV/DEC           | 3             | 2         | 1             | OCT/NOV/DEC           | 315                       | 192                     | 136                                          |
| JAN/FEB/MAR           | 51            | 0         | 0             | JAN/FEB/MAR           | 416                       | 0                       | 0                                            |
| APR/MAY/JUNE          | 36            | 0         | 0             | APR/MAY/JUNE          | 252                       | 0                       | 0                                            |